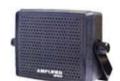

reference

home

10 Watt Amplified Deluxe Professional Communications Speaker (AES-4)

Our 12V DC amplified deluxe professional communications extension speaker features an ABS plastic enclosure with a 10 watt speaker and soft padded grille. It is equipped with a swivel bracket for all angles and comes with a 10 ft. cord and 3.5mm mini plug.

## **Technical Specifications**

Dimensions 4 1/2" H x 5 1/2" W x 2 1/2" D

Impedance 4 - 8 ohm Voltage 12V DC Wattage 10 watt